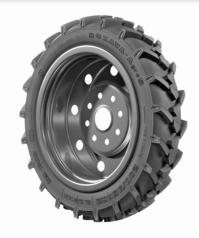

## Description

~

Tubed small-section bias tyre with cross-country tread pattern. Used on machinery operating in all seasons.

Recommended use: rear wheels of tractors T-16, T-25, seeding machines.